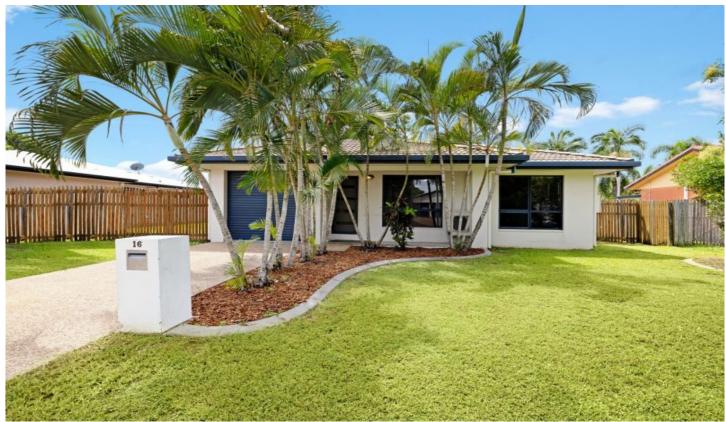

## 16 Noscov Crescent Kelso QLD

Nothing to do with this lovely lowset home, nestled in a quiet, family friendly neighbourhood.

Features of YOUR new home

- Tiled open plan living areas
- Kitchen well appointed with suitable bench and cupboard space
- New paint throughout
- Fully air-conditioned for year round comfort
- New carpets also throughout
- Security screens and doors for peace of mind
- Modern bathroom
- Internal laundry
- Lawn locker
- Fully fenced 630m2 allotment with side access perfect for the caravan or boat