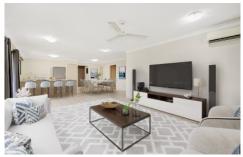

## 16 Noscov Crescent Kelso QLD

Nothing to do with this lovely lowset home, nestled in a quiet, family friendly neighbourhood.

Features of YOUR new home

- Tiled open plan living areas
- Kitchen well appointed with suitable bench and cupboard space
- New paint throughout
- Fully air-conditioned for year round comfort
- New carpets also throughout
- Security screens and doors for peace of mind
- Modern bathroom
- Internal laundry
- Lawn locker
- Fully fenced 630m2 allotment with side access perfect for the caravan or boat