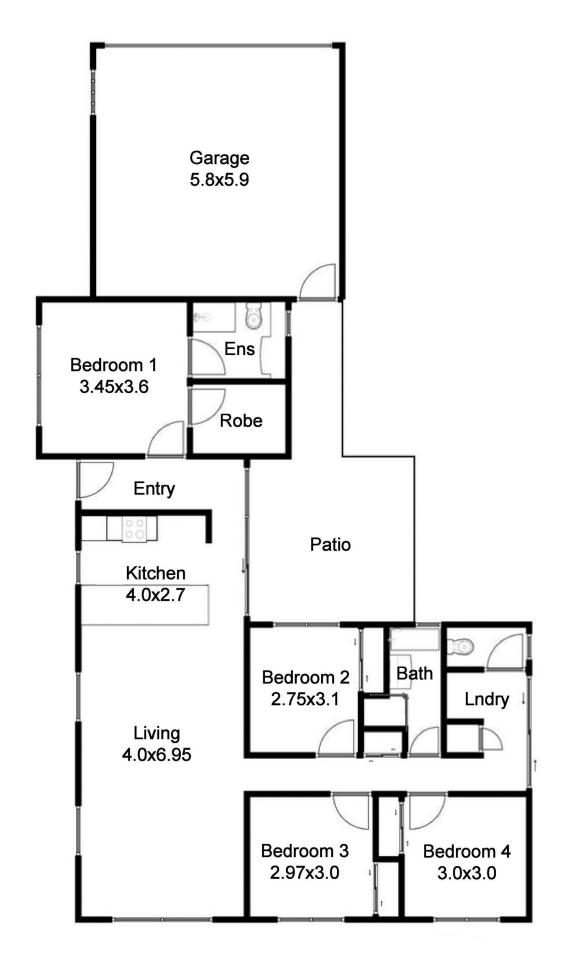

## 1 Franklin Drive Mount Louisa QLD

This beautiful property is tiled throughout and features all the amenities and space you need to live in comfort and style. Step inside and you'll be impressed by the open-plan living and dining area, which provides plenty of space for you to relax and entertain. The modern kitchen is sure to impress, with ample bench space and a glass sliding door opens directly out onto the covered outdoor area perfect for enjoying family meals or entertaining friends.

The home boasts four bedrooms, all with built-in cupboards whilst the master bedroom features a private ensuite and walk in robe while the other bedrooms share a modern, well-appointed bathroom. There are split-system air-conditioners throughout.

With a low maintenance yard and lush greenery offers privacy from the street.

4 🕮 2 📛 2 👄

**Price** : \$ 396,000 **Land Size** : 625 sgm

View: https://www.kingsberry.com.au/sale/qld/tow

nsville-district/mount-louisa/residential/hous