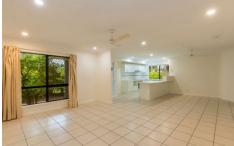

## Features include:

- Master bedroom features build in wardrobe.
- 2 additional bedrooms with built in wardrobes.
- Modern Kitchen features electric cooktop, ample bench and cupboard space.
- Open plan living and dining area.
- Air-conditioning and ceiling fans throughout.
- Family friendly bathroom with separate shower, bathtub