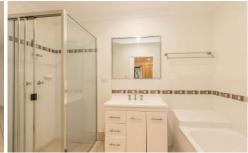

## Features include:

- Master bedroom features build in wardrobe.
- 2 additional bedrooms with built in wardrobes.
- Modern Kitchen features electric cooktop, ample bench and cupboard space.
- Open plan living and dining area.
- Air-conditioning and ceiling fans throughout.
- Family friendly bathroom with separate shower, bathtub