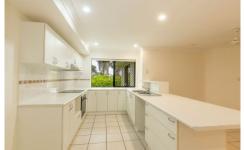

## Features include:

- Master bedroom features build in wardrobe.
- 2 additional bedrooms with built in wardrobes.
- Modern Kitchen features electric cooktop, ample bench and cupboard space.
- Open plan living and dining area.
- Air-conditioning and ceiling fans throughout.
- Family friendly bathroom with separate shower, bathtub