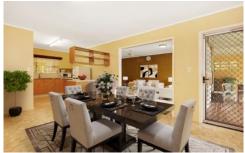

- Separate lounge and dining area providing ample living spaces
- Well designed kitchen with ample cupboard and bench space
- Large lounge room opening to the fully enclosed extra living/entertaining area
- Three generous sized bedrooms, with robes and brand new carpet
- Bathroom has shower over bath option
- Rear secure entertaining area or perfect for the kids to keep themselves occupied
- Side access ideal for the boat or caravan