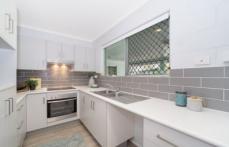

## Features you'll love:

- Two spacious bedrooms with quality split-system air-conditioning
- Master bedroom features Built-in robes and access to private courtyard
- Modern galley-style kitchen featuring quality stainless steel appliances and ample bench and cupboard space
- Modern bathroom featuring floor to ceiling tiles, easy access shower and floating vanity
- Light filled living and dining area with split system cooling
- Single covered car accommodation