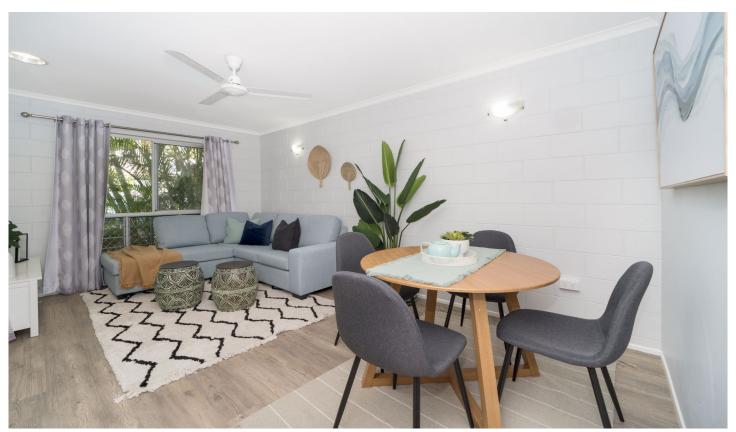

## Features you'll love:

- Two spacious bedrooms with quality split-system air-conditioning
- Master bedroom features Built-in robes and access to private courtyard
- Modern galley-style kitchen featuring quality stainless steel appliances and ample bench and cupboard space
- Modern bathroom featuring floor to ceiling tiles, easy access shower and floating vanity
- Light filled living and dining area with split system cooling
- Single covered car accommodation