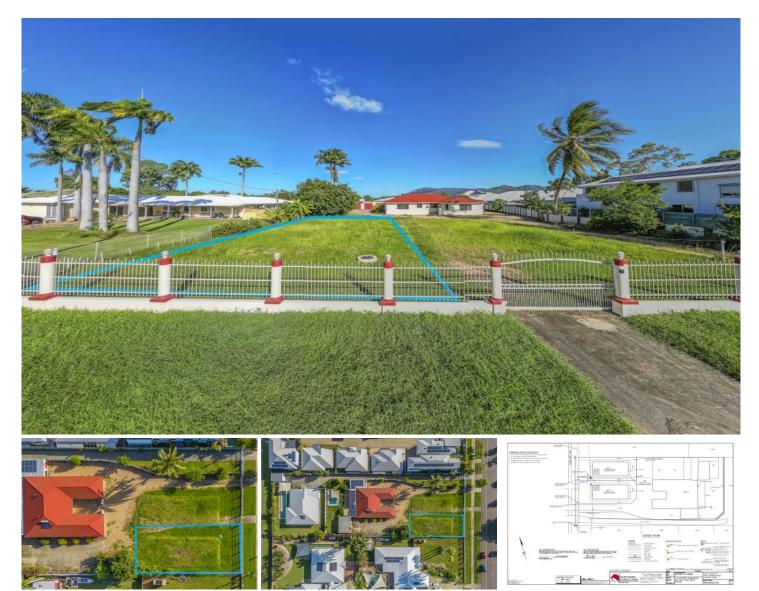

## 36C Golf Links Drive Kirwan QLD

Vacant land in Kirwan is almost extinct! This 405m2 block is located on the sought after Golf Links Drive and also has a building pad. This land is ready to build your dream home on now. Only minutes from the Willows Shopping Centre and just a few minutes walk to the Ryan School, you will have everything you need at your finger tips. With a second block available next door you could buy both to give you double the land area. Give me a call today for more information.

Price : \$169,000

- Land Size : 405 sqm
  - - : https://www.kingsberry.com.au/sale/gld/tow nsville-district/kirwan/residential/land/73790 52

View

John Mendo 07 4772 2022 0438 792 888 john.mendo@tsvharcourts.com.au