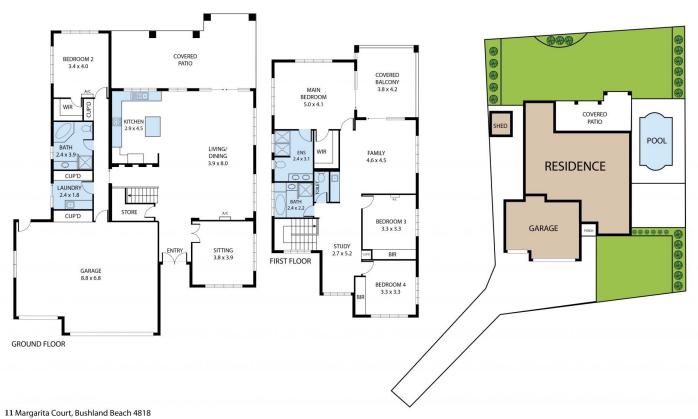

## 11 Margarita Court Bushland Beach QLD

When opulence meets elegance, this stunning home offers a lifestyle of just that! This exceptional architecturally designed residence has everything to command the title of pure luxury.

## LOWER LEVEL

- Solid double timber doors to the entrance
- High ceilings, an abundance of windows inviting year round cool sea breezes and the flow of natural light
- Theatre room with quality new carpet and French doors perfect for those private movie nights
- Tiled open plan living opening to the Al-Fresco entertaining area. Solid timber custom-built TV/Low line cabinetry
- Beautifully appointed kitchen with solid acrylic bench tops,

4 🕮 3 🚔 3 🗬

**Building Size**: 379 sqm **Land Size**: 986 sqm

View : 986 sqr

: https://www.kingsberry.com.au/sale/qld/t ownsville-district/bushland-beach/reside

ntial/house/7377052

Stephanie Turnbull 07 4772 2022 0459 528 095

stephanie.turnbull@tsvharcourts.com.au

11 Marganta Court, businana beach 4010

Whilst every attempt has been made to ensure the accuracy of the floor plan contained here, measurements of doors, windows, rooms and any other items are approximate and no seponsibility is taken for any error, omission, or misstatement. This plan is for litterative purposes only and should be used as such by any prospective purchaser.