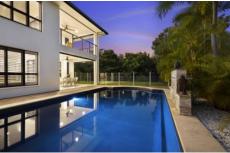

## LOWER LEVEL

- Solid double timber doors to the entrance
- High ceilings, an abundance of windows inviting year round cool sea breezes and the flow of natural light
- Theatre room with quality new carpet and French doors perfect for those private movie nights
- Tiled open plan living opening to the Al-Fresco entertaining area. Solid timber custom-built TV/Low line cabinetry
- Beautifully appointed kitchen with solid acrylic bench tops,