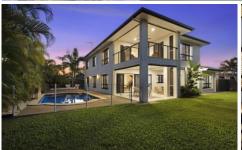

## LOWER LEVEL

- Solid double timber doors to the entrance
- High ceilings, an abundance of windows inviting year round cool sea breezes and the flow of natural light
- Theatre room with quality new carpet and French doors perfect for those private movie nights
- Tiled open plan living opening to the Al-Fresco entertaining area. Solid timber custom-built TV/Low line cabinetry
- Beautifully appointed kitchen with solid acrylic bench tops,