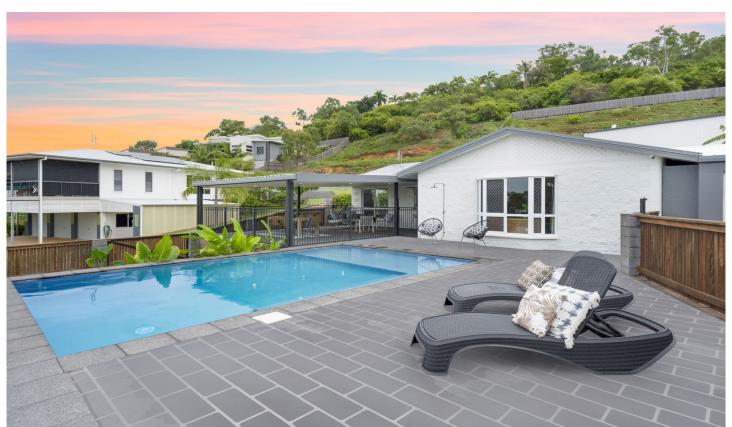

## 25 Nettleton Street Mount Louisa QLD

Elevated in position with views over to Castle Hill, this unique property was created with ultimate family entertaining in mind. Featuring a large custom-designed in-ground pool and a show-stopping alfresco area to accommodate the largest of crowds, this property is a rare find where the only problem you'll face is not being able to get guests to leave.