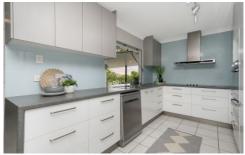

The low-maintenance family home features three air-conditioned bedrooms with built-in robes. The master bedroom has been updated with beautiful timber-look flooring, new split system air-conditioning, a spacious walk-in robe, and a refreshed ensuite with a walk-in shower. The main family bathroom has also been updated and features a shower/tub combo, corner vanity, and a separate toilet.