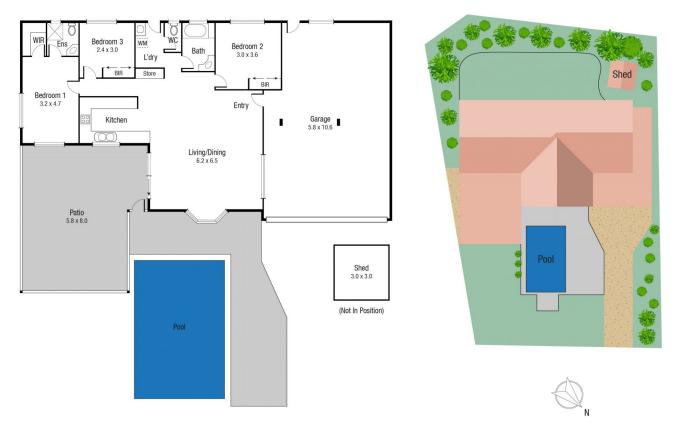

The low-maintenance family home features three air-conditioned bedrooms with built-in robes. The master bedroom has been updated with beautiful timber-look flooring, new split system air-conditioning, a spacious walk-in robe, and a refreshed ensuite with a walk-in shower. The main family bathroom has also been updated and features a shower/tub combo, corner vanity, and a separate toilet.

TOTAL AREA: 230.0 sq.m