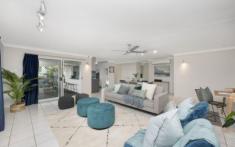

The low-maintenance family home features three air-conditioned bedrooms with built-in robes. The master bedroom has been updated with beautiful timber-look flooring, new split system air-conditioning, a spacious walk-in robe, and a refreshed ensuite with a walk-in shower. The main family bathroom has also been updated and features a shower/tub combo, corner vanity, and a separate toilet.