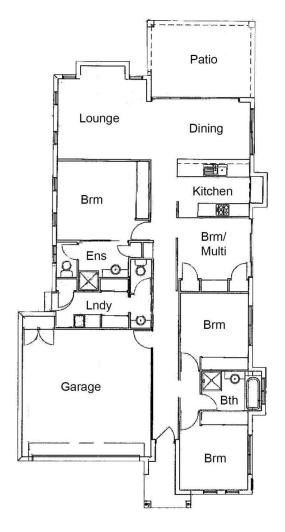

michael.martini@tsvharcourts.com.au

Total Area : 195 sqm

Areas Living 135 sqm Garage 37 sqm Patio 16 sqm Porch 4sqm

17 Corymbia Avenue, Bohle Plains