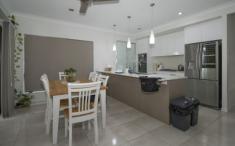

The kitchen is a true chef's dream, with stainless steel appliances, plenty of counter space, double door pantry, gas hob and room for a large fridge. Adjacent to the kitchen is the spacious outdoor area that overlooks the park at the rear, creating a tranquil atmosphere that's perfect for family