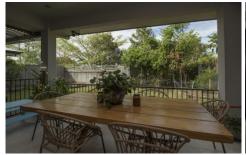

The kitchen is a true chef's dream, with stainless steel appliances, plenty of counter space, double door pantry, gas hob and room for a large fridge. Adjacent to the kitchen is the spacious outdoor area that overlooks the park at the rear, creating a tranquil atmosphere that's perfect for family