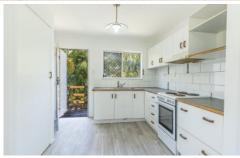

## 14 Phillips Street Bluewater QLD

Located in the rural community of Bluewater, 31 km\* from Townsville. This property is a circa 1970 built detached high set dwelling of fibre cement and masonry block construction with a corrugated galvanised iron roof on a site area of 809sqm\*. The Dwelling includes 3 bedroom, 1 bathroom, kitchen, separate toilet and open plan living upstairs, which has been recently repainted internally throughout and the septic tank replaced.