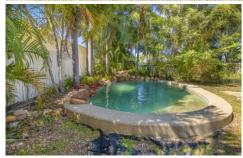

## 14 Phillips Street Bluewater QLD

Located in the rural community of Bluewater, 31 km\* from Townsville. This property is a circa 1970 built detached high set dwelling of fibre cement and masonry block construction with a corrugated galvanised iron roof on a site area of 809sqm\*. The Dwelling includes 3 bedroom, 1 bathroom, kitchen, separate toilet and open plan living upstairs, which has been recently repainted internally throughout and the septic tank replaced.