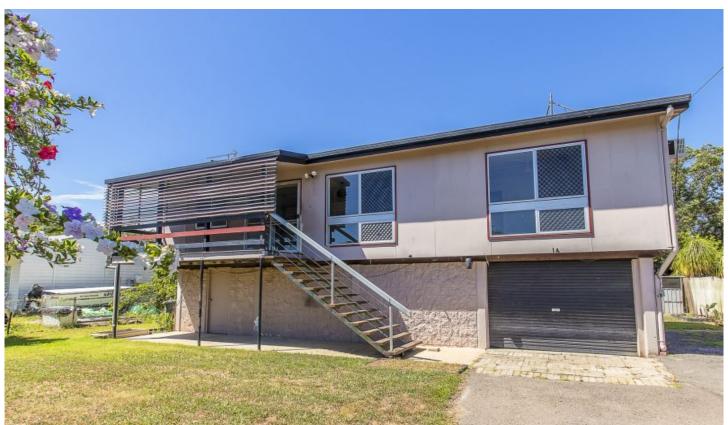

## 14 Phillips Street Bluewater QLD

Located in the rural community of Bluewater, 31 km\* from Townsville. This property is a circa 1970 built detached high set dwelling of fibre cement and masonry block construction with a corrugated galvanised iron roof on a site area of 809sqm\*. The Dwelling includes 3 bedroom, 1 bathroom, kitchen, separate toilet and open plan living upstairs, which has been recently repainted internally throughout and the septic tank replaced.

The property includes a semi enclosed subfloor with parking for 1 car, laundry, and storage space.

## Additional Features:

- Four box air conditioners 1 to living room and 1 to each bedroom (not in working order).
- Four ceiling fans 1 to living room and 1 to each bedroom.
- Front Balcony