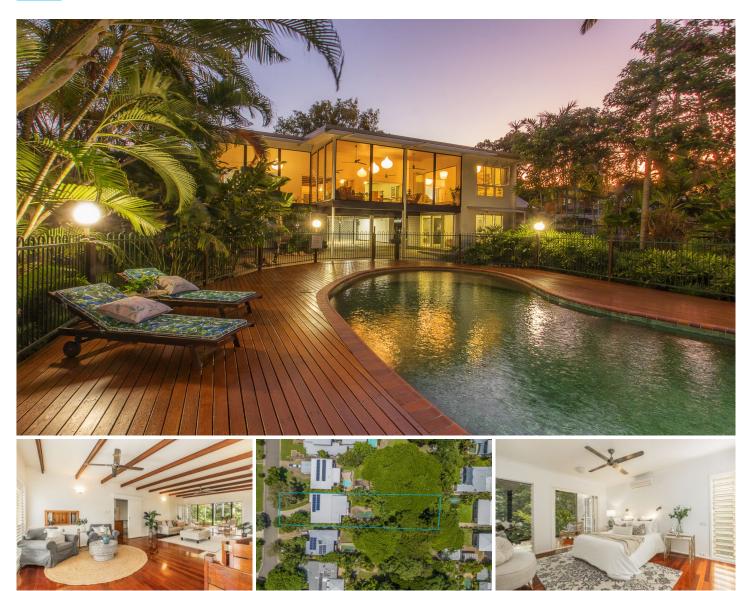

## 23 Buna Avenue Mundingburra QLD

A secret tropical retreat hidden behind an inconspicuous exterior, on a quiet no-through road.

But central to the best of everything - just a short walk or drive to all you need, which means you get more time for what you'd rather be doing.

Leafy Mundingburra, sitting between Ross River's shady paths and our largest botanic garden, is one of the mostly tightly held suburbs for many good reasons. And it's the perfect place for raising a family.

This huge 1566m2 block includes a saltwater pebblecrete pool, spa and outdoor shower, set in carefully planted tropical rainforest-style gardens designed to maintain cooling breezes and views, but screen dwellings.

Relax on the private hardwood deck and watch a spectacular array of migratory birds plus butterflies such as the brilliant blue Ulysses, and Australia's largest - the