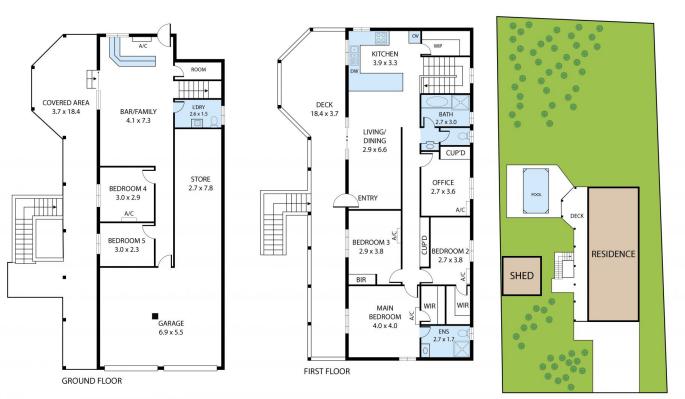

### 23 Baxendell Place, Bushland Beach 4818

Whilst every attempt has been made to ensure the accuracy of the floor plan contained here, measurements of doors, windows, rooms and any other items are approximate and no responsibility is taken for any error, omissian, or misstatement. This plan is for illustrative purposes only and should be used as such by any prospective purchaser.