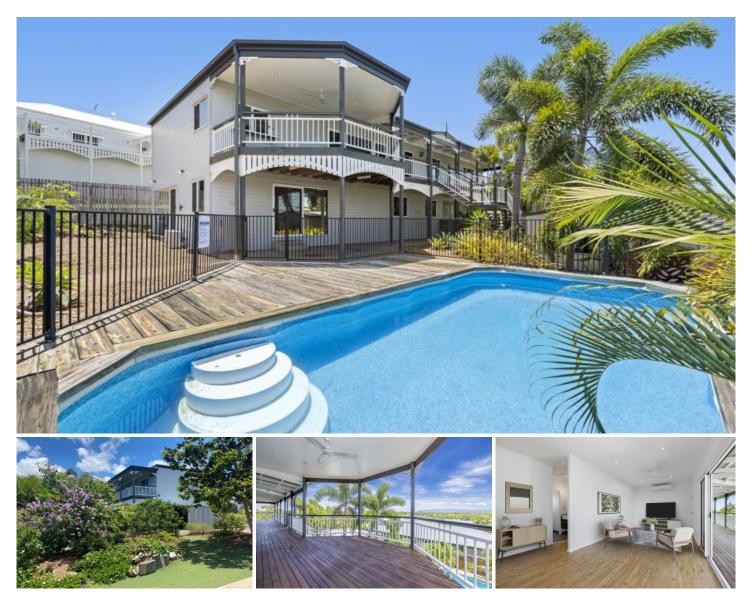

## 23 Baxendell Place Bushland Beach QLD

Seeking a large family to fill this magnificent 2 storey home which sits in an elevated position with panoramic ocean and island views. With a massive 362sqm under roof plus a separate 4x7m approx shed there is heaps of room for harmonious family living plus the added potential to adapt for dual occupancy. A perfect solution for the extended family.

Freshly upgraded with interior paint and new carpets plus the added bonus of

bird attracting gardens with no lawns to mow, this is a 'move in ready' home where a relaxed tropical family lifestyle is assured.

In brief:

6 bedrooms (or 5 plus office), internal stairs, 2 living