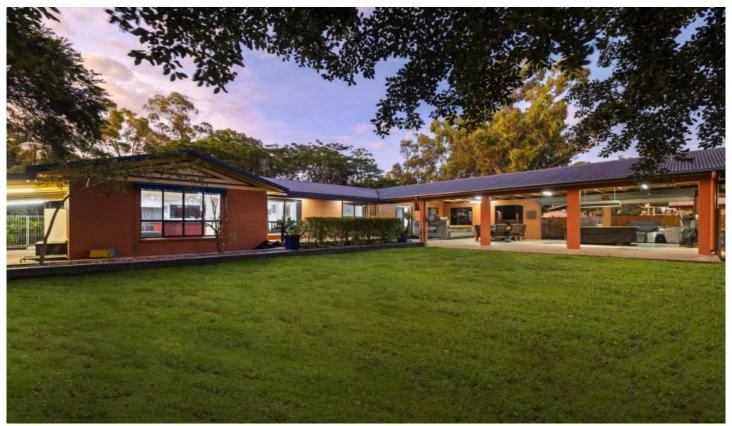

## 5A Hansen Court Deeragun QLD

This stunning home has everything you could wish for, just move in and reap the pure enjoyment this fantastic home has to offer

## HIGHLIGHTS OF YOUR NEW HOME

- Glorious fully fenced 6686m2 allotment with a fenced house yard perfect

for the kids and fur babies

- In the main wing of the home two of the three bedrooms are used as

bedrooms both with split system air conditioners and built-ins

## 5A Hansen Court, Deeragun

AREA (M2)

HOUSE - 142.0 DECK/PATIO/ - 170.8

ENTERTAINING AREA

CARPORT - 36.4 TOTAL - 349.2

**Harcourts** 

Kingsberry Townsville