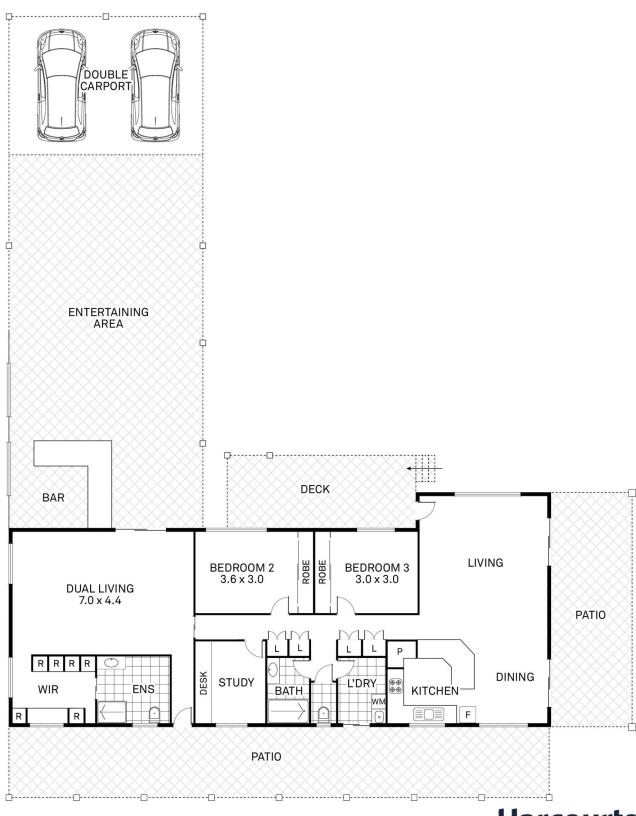

## HIGHLIGHTS OF YOUR NEW HOME

- Glorious fully fenced 6686m2 allotment with a fenced house yard perfect

for the kids and fur babies

- In the main wing of the home two of the three bedrooms are used as

bedrooms both with split system air conditioners and built-ins

- The third has been converted to a study/home office, with beautifully

brand-new appointed office spaces (new cabinetry) plus some unique

touches added, soft close drawers and cupboards and

4 🕮 2 📛 6 👄

**Price** : \$ 625,000 **Land Size** : 6686 sqm

## 5A Hansen Court, Deeragun

AREA (M2)

HOUSE - 142.0 DECK/PATIO/ - 170.8

ENTERTAINING AREA

CARPORT - 36.4 TOTAL - 349.2

**Harcourts** 

Kingsberry Townsville