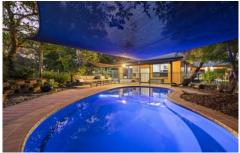

## HIGHLIGHTS OF YOUR NEW HOME

- Glorious fully fenced 6686m2 allotment with a fenced house yard perfect

for the kids and fur babies

- In the main wing of the home two of the three bedrooms are used as

bedrooms both with split system air conditioners and built-ins