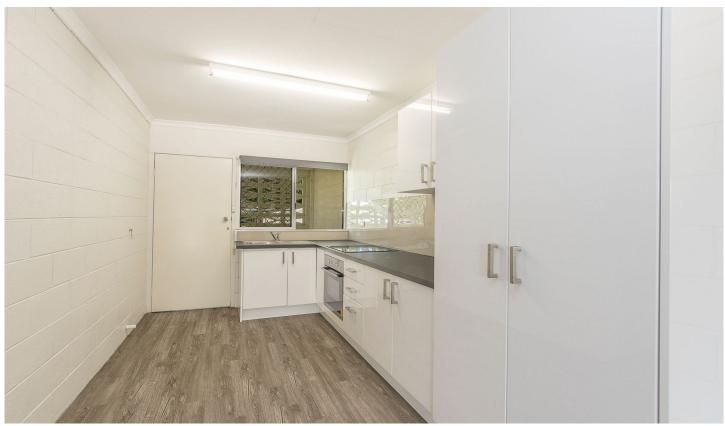

- Open plan kitchen, living and dining area
- Two good size bedrooms with carpet and built in wardrobes
- Air conditioning and security screens installed all throughout the property
- Modernised spacious bathroom with separate toilet
- Laundry located outside in covered area
- Fully fenced yard with garden shed
- Automatic remote controlled garage door
- Pets on application