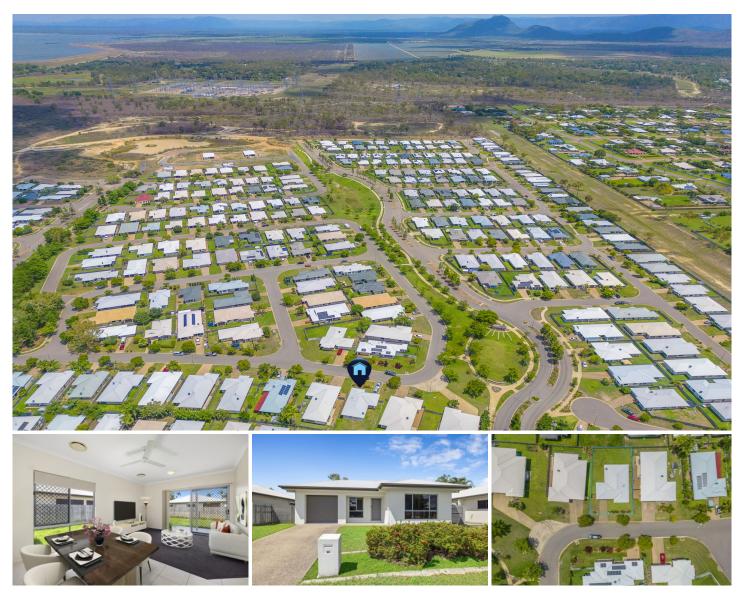

## 23 Derwent Circuit Kelso QLD

Ready to move in and make this little darling your home on Derwent, nestled in the family orientated estate of 'Riverparks'.

## Highlights

- Three generous sized bedrooms with built-ins
- Lovely modern two way bathroom with separate shower and bath
- Ducted air conditioning throughout
- Open plan living
- Spacious modern galley style kitchen, ample bench and cupboard space,
  - dishwasher and gas cooktop
- Covered entertaining area to the rear
- Security screens and doors throughout
- Fully fenced for peace of mind