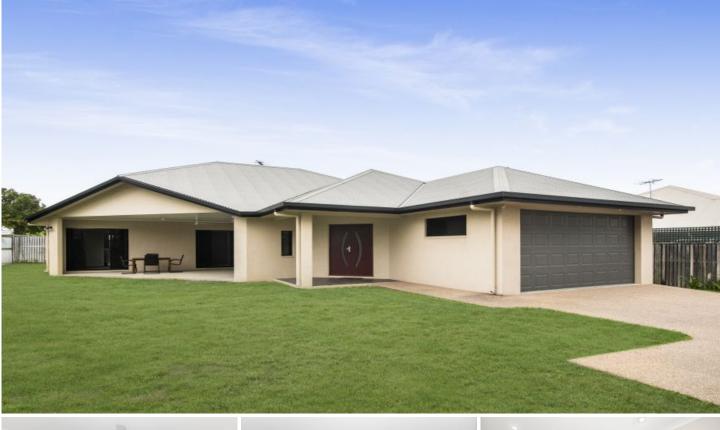

## 34 Donostia Crescent Bushland Beach QLD

This large 230sqm family home is located on a large elevated 830sqm block that captures the afternoon sea breezes and has stacks of room for the largest of sheds and a pool if you so desire. With a private driveway to a fully fenced block it is very private with the house virtually not visible from the street: