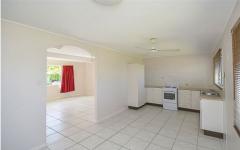

## **Features**

- Tiled throughout the open plan living areas
- Kitchen offers plenty of cupboard and bench space
- Three generous sized bedrooms carpeted and built-ins
- The entire home is fully air conditioned with split systems
- Fully fenced 610m2 allotment
- Main bathroom with shower over bath option
- Lawn locker to the rear of the property