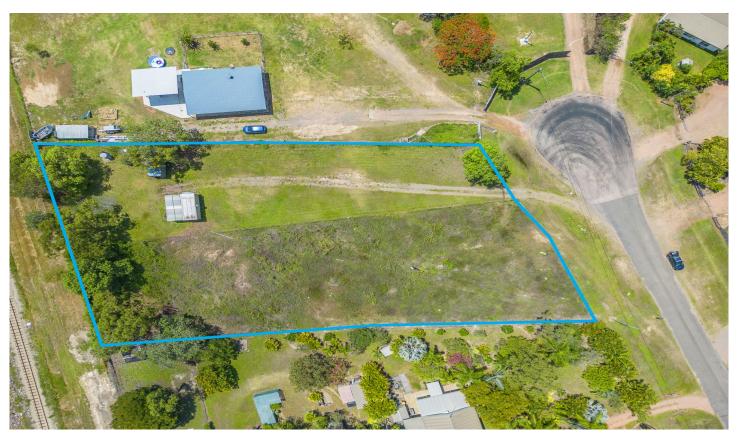

## 41 Carmen Close Yabulu QLD

This 4259sqm lot is ready for your acreage lifestyle. Situated in a quiet cul-de-sac, this property provides the peaceful big-block lifestyle without sacrificing convenience, comfort and community.

Whether you need space for a massive shed, an oversized home, or never-ending room for your kids and pets to play, this block of land can make that dream come true for you.

Only minutes to all the amenities of North Shore and Deeragun and around the corner from some of Townsville's beautiful beaches and some great fishing spots, this block awaits your Tree Change!

\* There are two storage containers on the property. Subject to council approval, these can be utilised as living space (water supply). You could move into these while you wait to

**Price** : \$ 160,000 **Land Size** : 4259 sqm