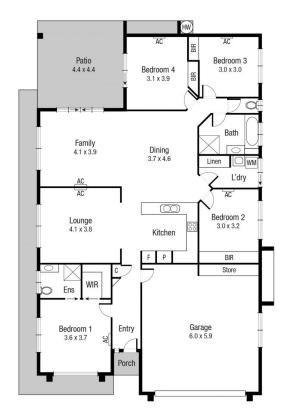

## Property at a glance:

- Spacious block low maintenance home built by Darryl Bogotto Constructions
- Four bedrooms with split system aircons & BIR's

4 🕒 2 📛 2 🖨

**Price** : \$ 438,000 **Land Size** : 560 sgm

View: https://www.kingsberry.com.au/sale/qld/tow

nsville-district/mount-louisa/residential/hous

e/7296234

Adrian Raiteri 07 4772 2022 0427 673 612

adrian.raiteri@tsvharcourts.com.au

Scale in metres. Indicative only. Dimensions are approximate. All information contained herein is gathered from sources we believe to be reliable. However we cannot guarantee its accuracy and interested persons should rely on their own enquiries.

TOTAL AREA: 213.2 sq.m