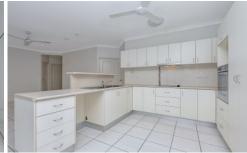

## Property at a glance:

- Spacious block low maintenance home built by Darryl Bogotto Constructions
- Four bedrooms with split system aircons & BIR's

4 🕒 2 📛 2 🖨

**Price** : \$ 438,000 **Land Size** : 560 sgm