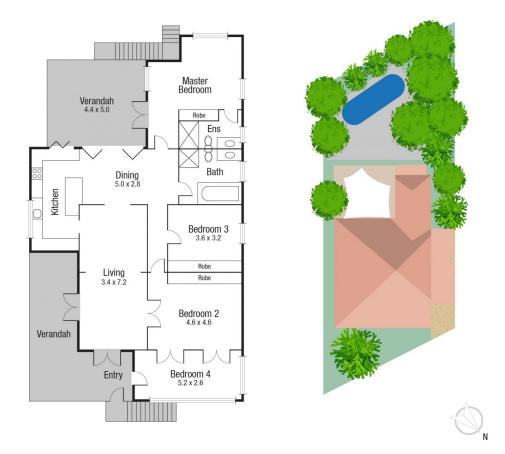

The timber residence has undergone some recent tender loving care and has been meticulously maintained by the current owner. The residence offers 4 bedrooms with new reverse cycle air-conditioning, a beautiful kitchen that opens onto a large timber deck, front and back patios enjoying ocean views to Cape Cleveland and a pool area that has been concreted with stencilling for effortless living with Castle Hill as your backdrop.

Scale in metres. Indicative only. Dimensions are approximate. All information contained herein is gathered from sources we believe to be reliable. However we cannot guarantee its accuracy and interested persons should rely on their own enquiries.