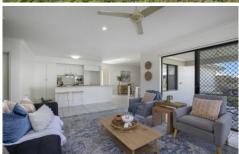

Features include:

- Recently refreshed with updated paintwork and landscaping
- Fully tiled home for easycare living (great for coastal living and those with allergies)
- Open plan dining/family room with access to undercover entertaining
- Centrally located kitchen with generous storage and benchtops
- Spacious bedrooms, all with built in robes and mirrored doors