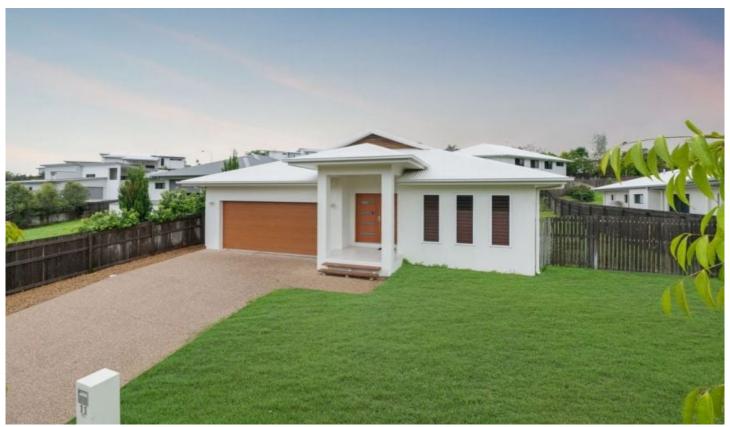

## 11 Elford Place Mount Louisa QLD

\*\*BOOK AN INSPECTION TIME ONLINE - SEE DETAILS BELOW\*\*

This spacious, low maintenance home presents a lovely and neutral colour scheme and provides plenty of storage throughout.

- Four spacious airconditioned bedrooms featuring split system air conditioning and built in wardrobes
- Master features a spacious walk in robe and large ensuite featuring double shower head and double vanity.
- Theatre Room
- Modern kitchen featuring a large island bench, stone bench tops , stainless steel appliances and plenty of cupboard space
- Internal Laundry
- Fully fenced block