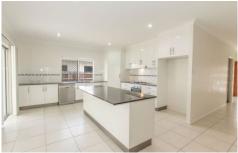

- Four spacious airconditioned bedrooms featuring split system air conditioning and built in wardrobes
- Master features a spacious walk in robe and large ensuite featuring double shower head and double vanity.
- Theatre Room
- Modern kitchen featuring a large island bench, stone bench tops , stainless steel appliances and plenty of cupboard space
- Internal Laundry
- Fully fenced block