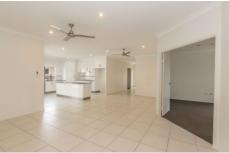

- Four spacious airconditioned bedrooms featuring split system air conditioning and built in wardrobes
- Master features a spacious walk in robe and large ensuite featuring double shower head and double vanity.
- Theatre Room
- Modern kitchen featuring a large island bench, stone bench tops , stainless steel appliances and plenty of cupboard space
- Internal Laundry
- Fully fenced block