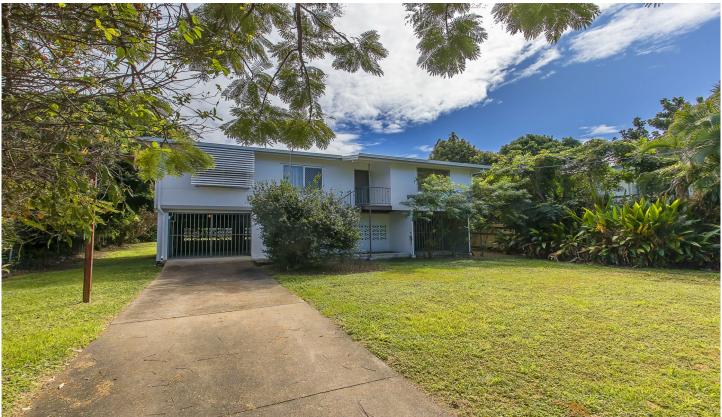

## 58 Sherriff Street Hermit Park QLD

\*\*BOOK AN INSPECTION TIME ONLINE - SEE DETAILS BELOW\*\*

The House to make your Home!

Offering a perfect location & an amazing, big back yard! Other features include:

- Combine Dining & Kitchen with upright oven
- Air-conditioned living area & main bedroom (2nd bedroom to be air conditioned also)
- Ceiling fans throughout
- Bathroom with combined shower and bath
- Large, Fully Fenced Yard
- Pets on application