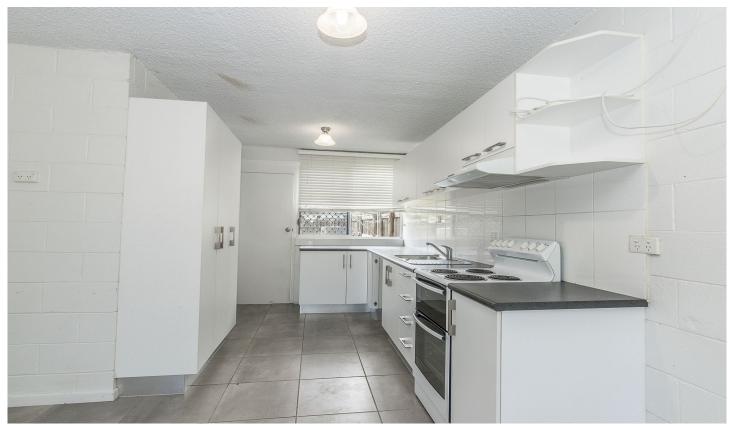

- Full Air Conditioned
- Updated kitchen with modern fixtures
- Open plan living and dining area
- Two good size bedrooms with built in wardrobes
- Security screens and ceiling fans throughout
- Large fully fenced backyard
- Covered carport