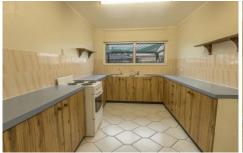

## Property Features;

- 3 good sized bedrooms with built-in wardrobes.
- Spacious with ample bench and cupboard space.
- Open plan dining and living area.
- Air-conditioning and ceiling fans throughout.
- Bathroom features a shower over bathtub and separate toilet.