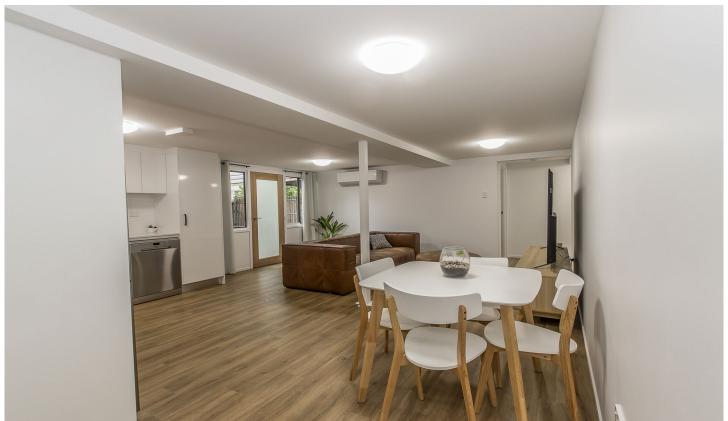

## 32a Clayton Street Hermit Park QLD

\*\*BOOK AN INSPECTION TIME ONLINE - SEE DETAILS  $\mathsf{BELOW}^{**}$ 

This beautiful, renovated Fully Furnished unit located in one of Townsville's most popular suburbs Hermit Park. Just minutes from the Queensland Country Bank Stadium, Castletown Shopping Centre, Schools, Parks & more. Not only is the location going to make you want to move in today your electricity & internet is also included in your weekly rent.

Other features include:

- Furnished throughout
- Two good size bedrooms
- WIR to master bedroom
- Great appliances in the kitchen including a dishwasher
- Split system AC in bedrooms and living areas