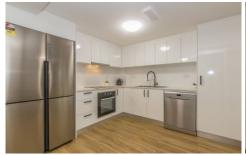

Other features include:

- Furnished throughout
- Two good size bedrooms
- WIR to master bedroom
- Great appliances in the kitchen including a dishwasher
- Split system AC in bedrooms and living areas