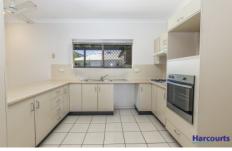

## Property features:

- -Two separate living areas both with split system air-conditioning.
- -Spacious kitchen with gas cooktop, dishwasher space and ample bench and

4 🕮 2 🚰 2 🖨

**View :** https://www.kingsberry.com.au/lease/qld/townsvill e-district/annandale/residential/house/7252271