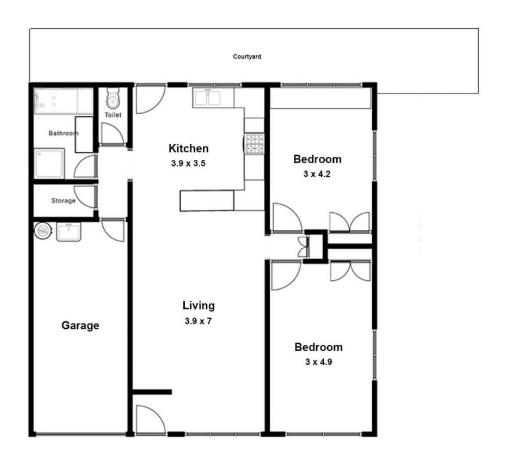

The lowset brick two bedroom unit is designed around a tiled open plan living area. There are two carpeted bedrooms with built-in robes. The second bedroom has a built-in desk with lots of cupboards. There is a separate bathroom, internal laundry and a storeroom.

At the back is a long courtyard which has room at one end for a sitting area and a gate which leads to the side

2 🛺 1 🔓 1 🖨

**Price:** \$175,000

View: https://www.kingsberry.com.au/sale/qld/townsvill

e-district/pimlico/residential/unit/7246997