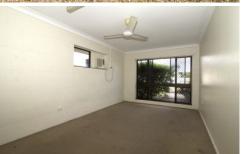

The lowset brick two bedroom unit is designed around a tiled open plan living area. There are two carpeted bedrooms with built-in robes. The second bedroom has a built-in desk with lots of cupboards. There is a separate bathroom, internal laundry and a storeroom.