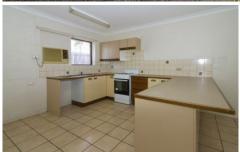

The lowset brick two bedroom unit is designed around a tiled open plan living area. There are two carpeted bedrooms with built-in robes. The second bedroom has a built-in desk with lots of cupboards. There is a separate bathroom, internal laundry and a storeroom.