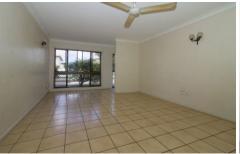

The lowset brick two bedroom unit is designed around a tiled open plan living area. There are two carpeted bedrooms with built-in robes. The second bedroom has a built-in desk with lots of cupboards. There is a separate bathroom, internal laundry and a storeroom.