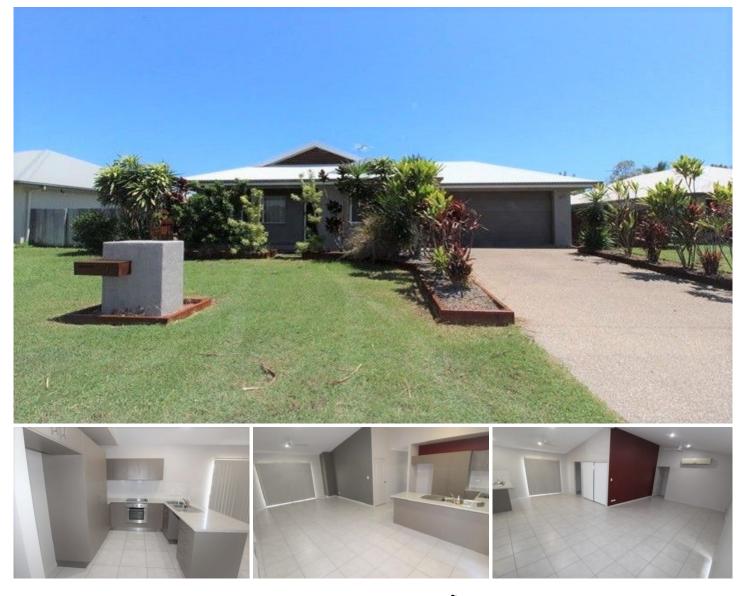

## 9 Mariala Court Bushland Beach QLD

This beautiful family home has had some real thought go into the design of the living areas to provide a layout that works perfectly for a young family. With high ceilings, the L shaped living areas provide for a lounge area, dining area and kids play area all within full view of the kitchen for parents to keep an eye on the kids:

\* Massive master bedroom can easily accommodate a king sized bedroom suite with room to spare. It is located at the back of the home and comes with a walk in robe and modern ensuite

Bedroom two is at the back end of the home as well whilst bedrooms three and four are at the front of the home - bedroom four is set up to make a perfect home office

\* Family bathroom is up the front end and has the shower separate from the bath

U shaped kitchen has electric appliances, two door