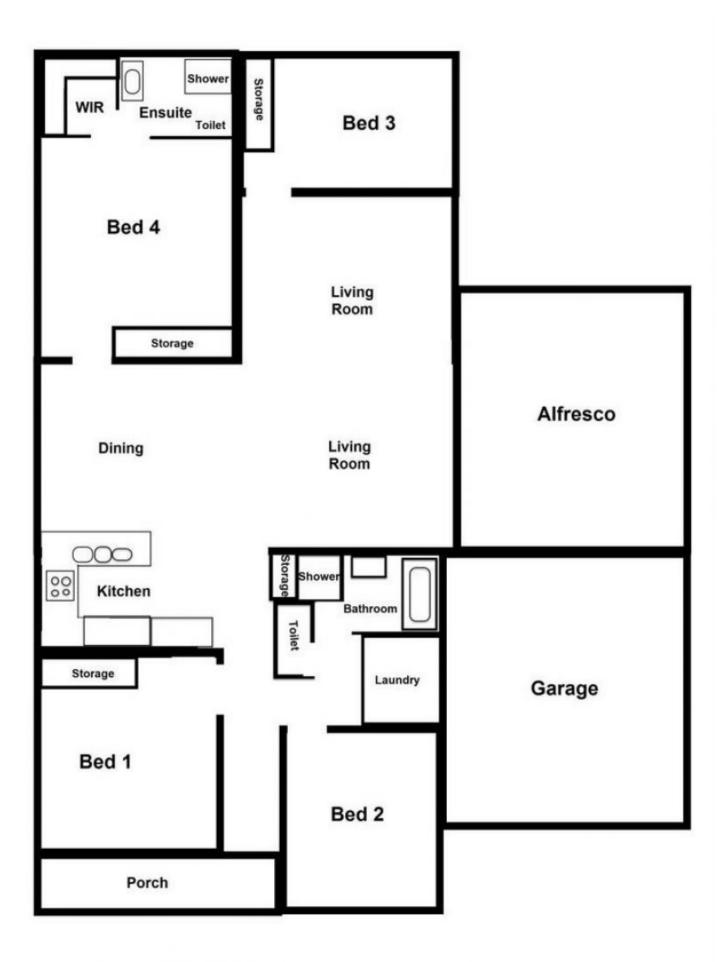

## 9 Mariala Court Bushland Beach QLD

This beautiful family home has had some real thought go into the design of the living areas to provide a layout that works perfectly for a young family. With high ceilings, the L shaped living areas provide for a lounge area, dining area and kids play area all within full view of the kitchen for parents to keep an eye on the kids:

\* Massive master bedroom can easily accommodate a king sized bedroom suite with room to spare. It is located at the back of the home and comes with a walk in robe and modern ensuite

Bedroom two is at the back end of the home as well whilst bedrooms three and four are at the front of the home - bedroom four is set up to make a perfect home office

\* Family bathroom is up the front end and has the shower separate from the bath

U shaped kitchen has electric appliances, two door