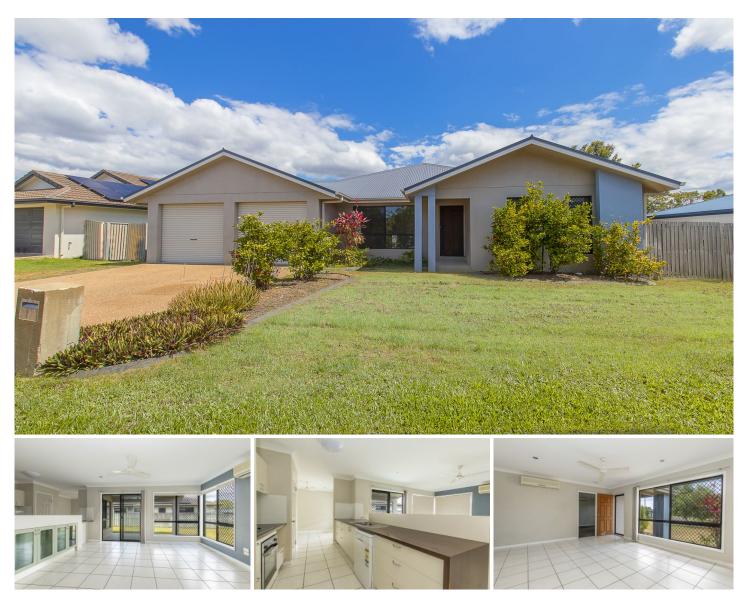

## 15 Anchorage Circuit Bushland Beach QLD

This spacious family home has two completely separate living areas plus dining to ensure the parents and the kids each have their own space. The large back yard has stacks of room for the kids and dogs to run or to add a pool if you so desire:

\* King sized master bedroom with modern stylish ensuite and walk in robe is at the front of the house with good separation from the other three

\* Three more queen sized bedrooms all with built in robes

\* Family bathroom is also crisp and clean and boasts the shower separate from the bath with the toilet in it's own separate room

\* Large tiled formal lounge at the front of the house has good separation from the casual living area and would make the ideal spot for parents to relax

\* Second tiled casual living area off the kitchen opens out

https://www.kingsberry.com.au