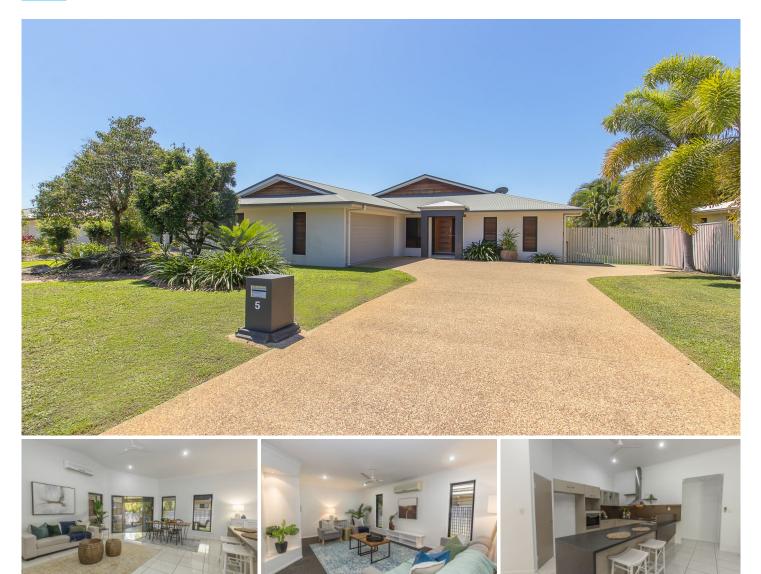

## **5 Shutehaven Circuit Bushland Beach QLD**

This beautiful 250sqm family home has been freshened up for sale and is presented in immaculate condition by a fastidious seller. Freshly painted internally and with brand new carpets it is like walking into a brand new home. Once you do step inside you will certainly be impressed by what you see:

\* Massive master bedroom is located at the rear of the home and comes with a beautiful modern sparkling clean ensuite and large walk in robe.

\* Three more generous sized bedrooms, all with two door mirrored robes

\* Family bathroom has the shower separate from the bath and is also sparkling clean

\* Huge beautiful kitchen is the centrepiece of the home and comes with electric appliances, large bench that doubles as a breakfast bar, 1000mm wide fridge space,