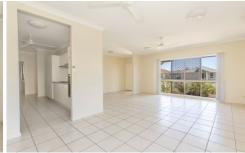

## Property Features;

- 4 good sized bedrooms with built-ins wardrobes.
- Spacious kitchen with plenty of bench and cupboard space overlooking rear patio.
- Open plan dining and living area.
- Air-conditioning and ceiling fans throughout.
- Family friendly bathroom features a separate shower and