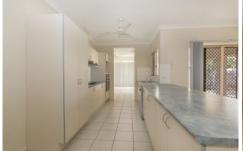

## Property Features;

- 4 good sized bedrooms with built-ins wardrobes.
- Spacious kitchen with plenty of bench and cupboard space overlooking rear patio.
- Open plan dining and living area.
- Air-conditioning and ceiling fans throughout.
- Family friendly bathroom features a separate shower and