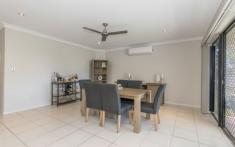

- \* King sized carpeted master is located at the front of the house away from the other bedrooms and has block out louvres making it perfect for shift workers. It has a walk in robe and modern ensuite with stone benchtop and larger than standard shower recess
- \* The other three bedrooms are all located away from the master and are all carpeted with two door mirrored robes
- \* The family bathroom is modern and stylish with the shower separate from the bath and the toilet in a separate room