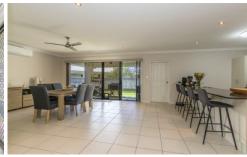

- \* King sized carpeted master is located at the front of the house away from the other bedrooms and has block out louvres making it perfect for shift workers. It has a walk in robe and modern ensuite with stone benchtop and larger than standard shower recess
- \* The other three bedrooms are all located away from the master and are all carpeted with two door mirrored robes
- \* The family bathroom is modern and stylish with the shower separate from the bath and the toilet in a separate room