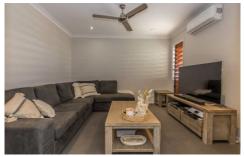

- \* King sized carpeted master is located at the front of the house away from the other bedrooms and has block out louvres making it perfect for shift workers. It has a walk in robe and modern ensuite with stone benchtop and larger than standard shower recess
- \* The other three bedrooms are all located away from the master and are all carpeted with two door mirrored robes
- \* The family bathroom is modern and stylish with the shower separate from the bath and the toilet in a separate room