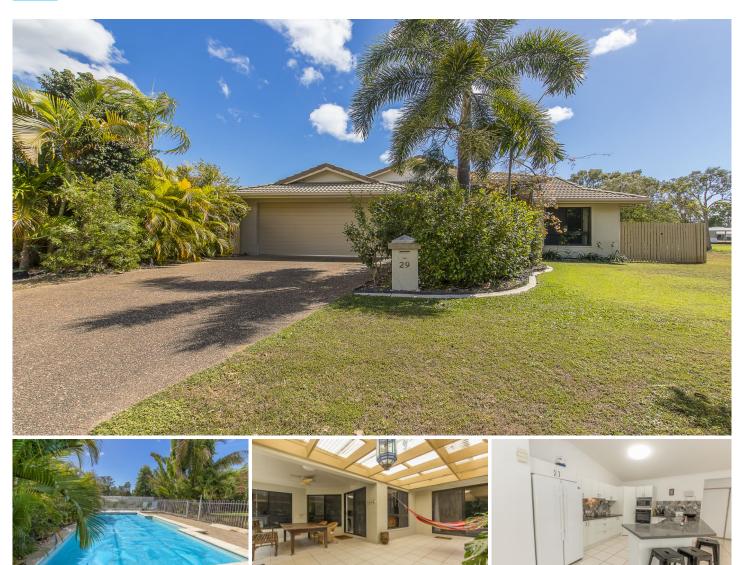

## 29 Daintree Drive Bushland Beach QLD

This large thirteen year old family home is in very good condition and sits on a large 839sqm block that backs onto an easement/wildlife corridor and has a park on one side meaning you will only ever have one neighbour. It gives the feeling of living on acreage without all the associated maintenance and cost.

- King sized master bedroom is carpeted and has a walk in robe & ensuite and is located at the back of the house in a quiet location perfect for shift workers

- Three more good sized carpeted bedrooms, all with built in robes are well away from the master bedroom

- Large tiled open plan living & dining area provides for two separate living spaces with dining in between

- Central kitchen with stacks of bench and storage space has electric appliances and views out to the pool so Mum can keep an eye on the kids swimming - fridge and