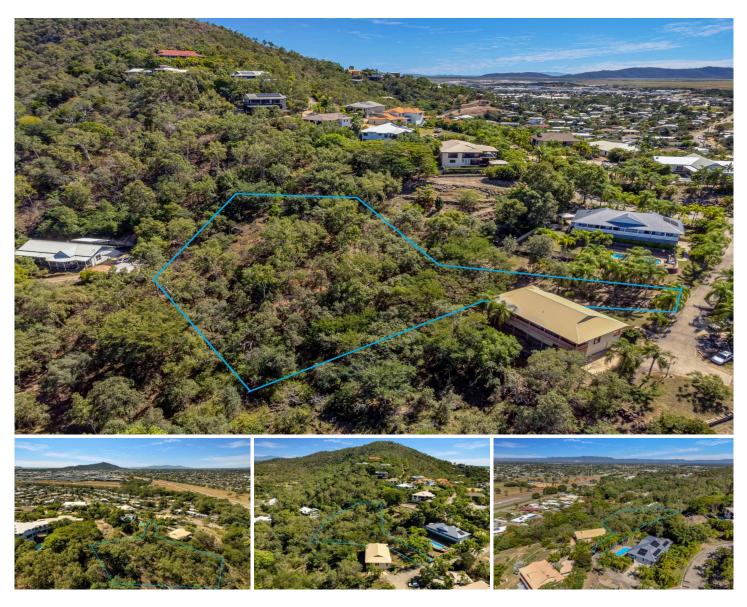

## 12/18 High Vista Drive Mount Louisa QLD

Have you been looking for the perfect elevated block to enjoy scenic views and beautiful afternoon breezes? Then look no further than this block of land situated in the secure gated complex known as Federation Hill. Comprising 2,608sqm of elevated central land, this is going to be the perfect place for you to call home for the years ahead.

## The Opportunity:

- 2,608sqm central elevated land

- Situated in secure gated complex known as 'Federation  $\ensuremath{\mathsf{Hill}}\xspace$ 

- Conveniently located minutes to Domain Central, Major Supermarkets, Mount Louisa walking track and sports and lifestyle centers.