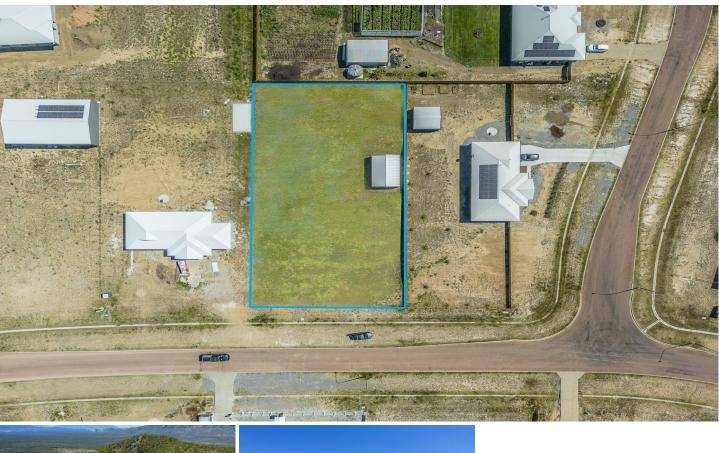

## 377 Diamond Drive Alice River QLD

Situated in the prestigious Mount Margaret Estate, this lot of land presents an amazing opportunity to build your dream home in Townsville's number 1 family suburb!

A 6 x 9 shed has already been erected on the block, and the best part is... there's no waiting period before you can begin your build! This one is fully registered and ready to go.

The Location:

- Alice River tops the list of Townsville's most sought after family suburbs.

- Local convenience store and petrol station just a 3 minute drive away.

- Only 15 minutes to the popular Willows Shopping Centre
- Amazing outlook facing towards Mount Margaret.
- A top-notch local community, with lively social groups and