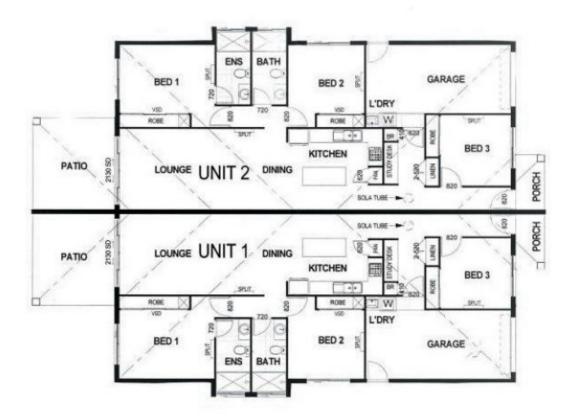

## 41 Pacific Avenue Bushland Beach QLD

This well located duplex is only one street back from the beach and backs onto an easement/wildlife corridor making it nice and private for the tenants. Built on a large 804sqm block means both units have a reasonable sized fully fenced yard which would suit tenants with children.

Unit 1 is currently rented till 20/02/23 at \$375/week with unit 2 currently rented at \$350/week till 08/01/23. Both units are identical and in the current market could probably achieve a combined rental of at least \$760/week once the current tenancies expire resulting in a gross rental yield of around 5.65%.

Alternatively it could be used as a house and granny flat type set up for parents in one unit with the kids or grandparents in the other - or live in one unit and rent the other out.

6 **4 2 2** 

**Price** : \$ 670,000 **Land Size** : 804 sgm