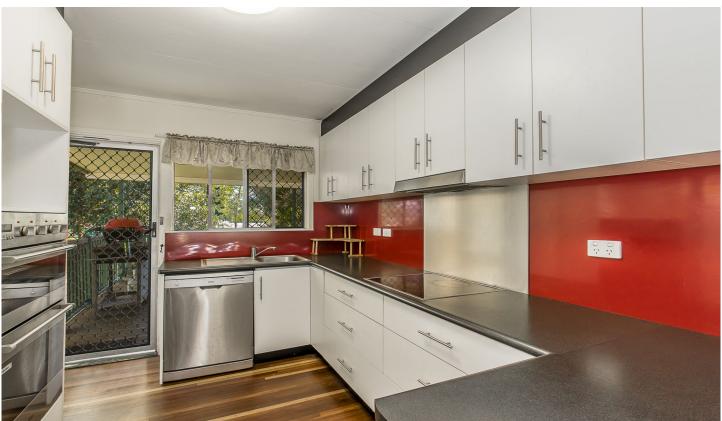

## Some stand-out features:

- \* Solar 5kW inverter with 16 x 250w panels
- \* New 250L hot water system just installed this May
- \* Fully fenced property (1.8m privacy fences)
- \* Kitchen double oven with separate stovetop, dishwasher and deep draws with plenty of storage (above and below)
- \* Polished hardwood floors throughout
- \* Bedrooms all have wardrobes with a mirror panel
- \* NBN box installed