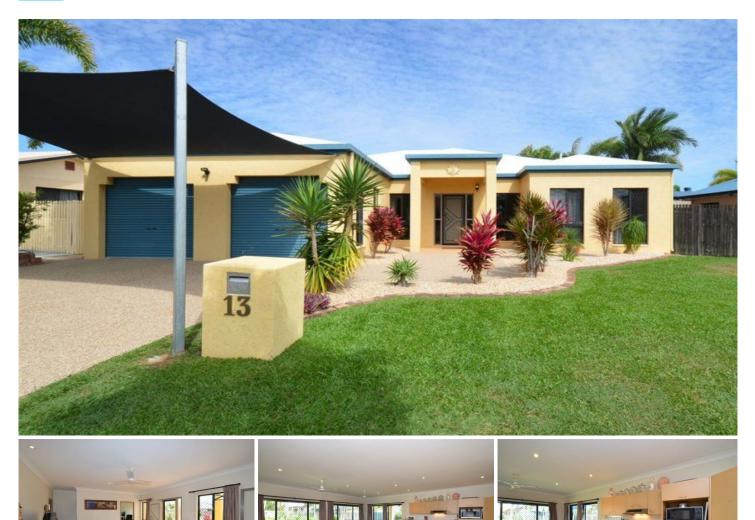

## Harcourts Kingsberry

\*\*\*\*BOOK AN INSPECTION TIME ONLINE - SEE DETAILS BELOW\*\*\*

You will be impressed by the size of this lovely home and the thought that has gone into planning the layout. Features include:

4 bedrooms - Master with walk-in robe and ensuite, built-ins to 2 other bedrooms

Fully air-conditioned & ceiling fans throughout

Large storage cupboard off hallway

Open plan tiled living spaces off central kitchen PLUS separate living at front

Let the kids have one wing of the house, with a great size bathroom with corner bath, separate powder room style basins and separate toilet

Good size separate laundry leads out to the clothesline Large undercover entertainment area with ceiling fan Not 1 but 2 garden sheds!