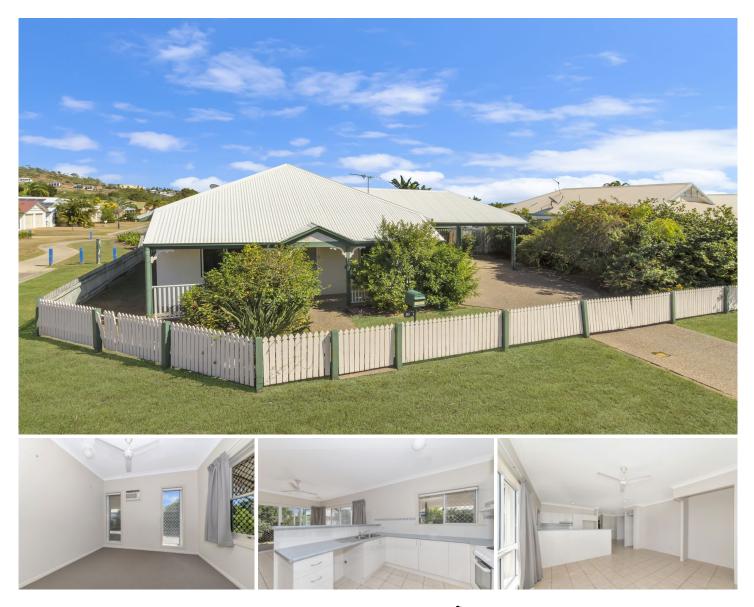

## 15 Latrobe Close Douglas QLD

\*\*BOOK AN INSPECTION TIME ONLINE - SEE DETAILS BELOW\*\*

This lovely cottage style home is located in a very quiet section of Riverside Gardens in Douglas and provides quick & easy access to James Cook University, Lavarack Barracks & The Townsville Hospital. It features:

3 Bedrooms all with air-conditioning Main has walk-in-robe with walk through access to bathroom. Open plan living / dining that adjoin the kitchen. Tiles to living areas & carpet to the bedrooms. Ceiling fans throughout. Security screens. Rear covered patio - perfect for entertaining. Fully fenced yard with garden shed.