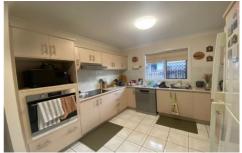

## Features include:

- Four sizeable bedrooms with built-in wardrobes and air-conditioning throughout
- Large main bedroom with ensuite and walk-in robe
- Plenty of bench space in the kitchen with dishwasher and updated appliances
- Two spacious living areas with separate dining room
- Large, fully fenced yard with undercover patio
- Side gate access that leads to a two bay undercover area,