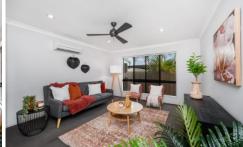

## Property Features;

- 4 generous sized bedrooms.
- Master bedroom features ensuite and walk-in wardrobe.
- Spacious kitchen with gas cooktop along with ample bench and cupboard space.
- Open dining and living area.
- Separate theatre room.
- Air conditioning throughout.