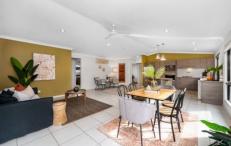

## Property Features;

- 4 generous sized bedrooms.
- Master bedroom features ensuite and walk-in wardrobe.
- Spacious kitchen with gas cooktop along with ample bench and cupboard space.
- Open dining and living area.
- Separate theatre room.
- Air conditioning throughout.