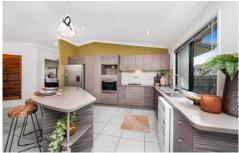

## Property Features;

- 4 generous sized bedrooms.
- Master bedroom features ensuite and walk-in wardrobe.
- Spacious kitchen with gas cooktop along with ample bench and cupboard space.
- Open dining and living area.
- Separate theatre room.
- Air conditioning throughout.