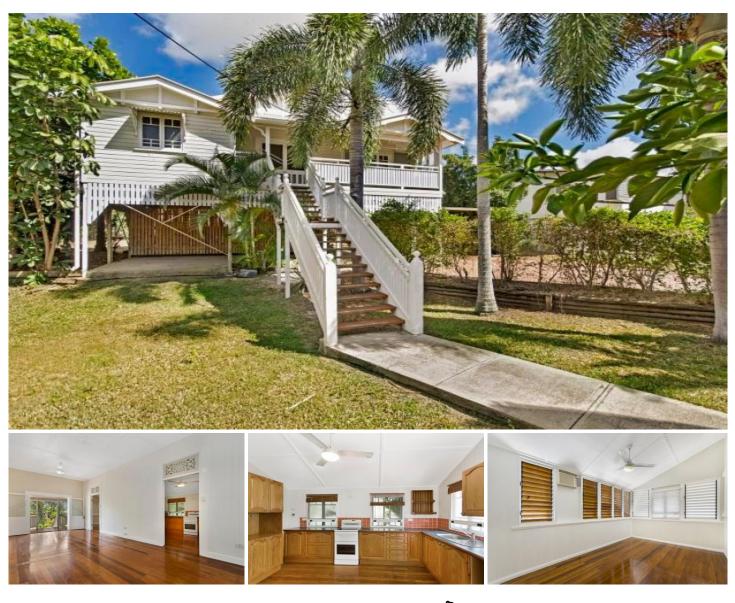

## 56 Sherriff Street Hermit Park QLD

\*\*BOOK AN INSPECTION TIME ONLINE - SEE DETAILS BELOW\*\*

Centrally located within the heart of Hermit Park, you'll be amazed by what this beautifully maintained Queenslander has to offer! Located on a secluded street, you will have the peace and tranquility to enjoy what Townsville's warm weather has to offer. Minutes to the CBD & Strand, as well as major shopping centres, various schools, public transport & other amenities. It features:

- 2 bedrooms.

- Polished timber flooring throughout the property.
- Large open plan living area with ample natural lighting.
- Air conditioning and ceiling fans throughout.
- Covered car port inside the gated fence.

- Expansive backyard.

Pets on application

View : https://www.kingsberry.com.au/lease/qld/townsvill e-district/hermit-park/residential/house/7152656

Louisa EdwardsHarcourts Leasing Team07 4772 202207 4772 20220475 803 5700408 778 496louisa.edwards@tsvharcourts.com.au inspections2@tsvharcourts.com.au