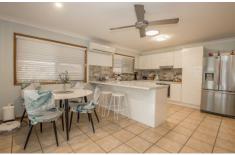

## Property Features;

- Modern kitchen with plenty of bench and cupboard space.
- Open dining and living area.
- Air conditioning throughout.
- Ceiling fans throughout.
- Beautifully renovated bathroom and ensuite, both creating