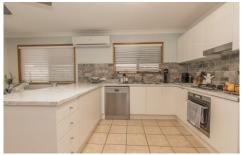

## Property Features;

- Modern kitchen with plenty of bench and cupboard space.
- Open dining and living area.
- Air conditioning throughout.
- Ceiling fans throughout.
- Beautifully renovated bathroom and ensuite, both creating