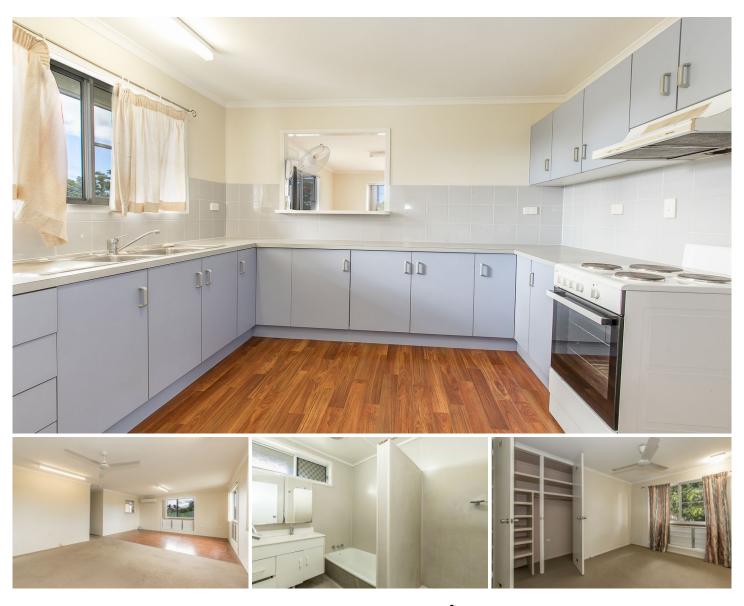

## 63 Wellesley Drive Thuringowa Central QLD

This home is ready for someone to give it a little bit of love. Sitting on a 605m2 block and close to Willows Shopping Centre and Cannon Park. A solidly built home featuring 4 bedrooms all with built-in robes. The hardwood timber floors would look a treat with a little sanding and varnish. The downstairs area is secure with masonry block, a remote roller door and is also legal height. You could move in and over time renovate it into your dream home. The yard is a blank canvas and is only limited to your imagination.

Houses like this are getting harder to find so make sure you put some time aside to view it at the first open!

4 🍋 1 🚔 1 🚘

**Price** Land Size : 605 sqm

: \$ 289,000

View

- : https://www.kingsberry.com.au/sale/qld/tow nsville-district/thuringowa-central/residential/ house/7149119