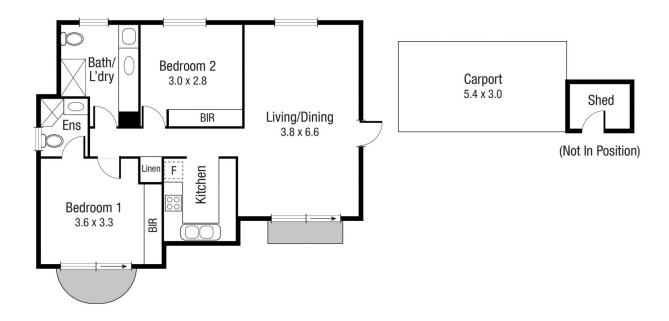

Property offers but is not limited to:

- Two spacious bedrooms with built in robes and quality split system air-conditioning
- Master bedroom complete with ensuite bathroom and balcony overlooking Ross River
- Main bathroom is large in size and features shower, toilet and vanity and also houses a generous laundry and linen

TOTAL AREA: 104.88 sq.m

## 4/1 Hodel St