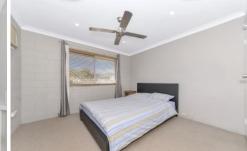

## **Property Features:**

Renovated kitchen has ample bench and cupboard space with electric cooking.

Tiled flooring to the living, dining and kitchen area with air-conditioning.

Main bedroom features built in wardrobes, carpet and air-conditioning.