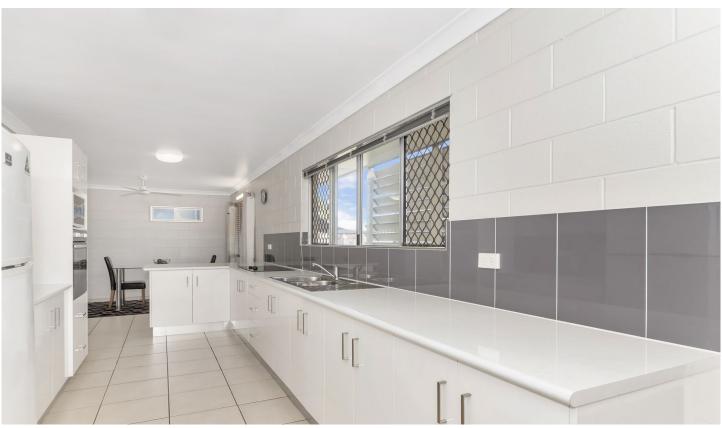

## **Property Features:**

Renovated kitchen has ample bench and cupboard space with electric cooking.

Tiled flooring to the living, dining and kitchen area with air-conditioning.

Main bedroom features built in wardrobes, carpet and air-conditioning.