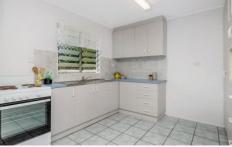

## Property Features;

- 3 bedrooms with ceiling fans.
- Well-presented kitchen with endless storage space.
- Open plan dining and living area.
- Spacious bathroom featuring separate shower and bathtub.
- Front balcony overlooking yard.
- Huge downstairs storage with plenty of room to secure a