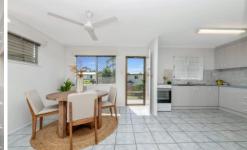

## Property Features;

- 3 bedrooms with ceiling fans.
- Well-presented kitchen with endless storage space.
- Open plan dining and living area.
- Spacious bathroom featuring separate shower and bathtub.
- Front balcony overlooking yard.
- Huge downstairs storage with plenty of room to secure a