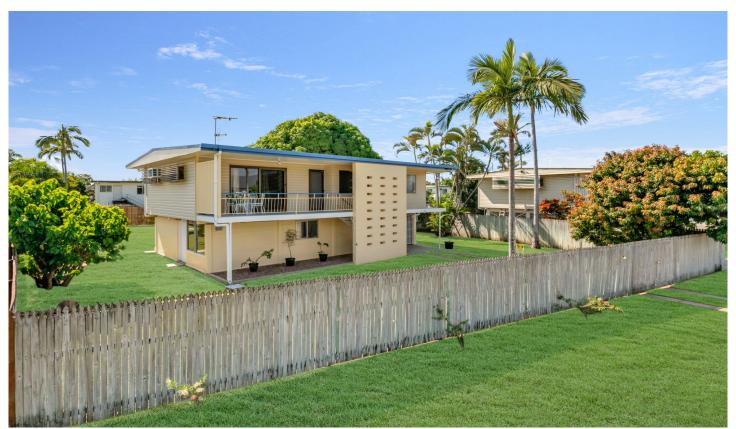

## 23 Gerona Avenue Heatley QLD

\*\*TO BOOK AN INSPECTION or APPLY - SEE DETAILS BELOW\*\*

This High-set house is located within minutes to Domain Central, Shopping Centres, Schools, Daycare Centres and Public Transport. You have almost everything at your fingertips.

## Property Features;

- 3 bedrooms with ceiling fans.
- Well-presented kitchen with endless storage space.
- Open plan dining and living area.
- Spacious bathroom featuring separate shower and bathtub.
- Front balcony overlooking yard.
- Huge downstairs storage with plenty of room to secure a