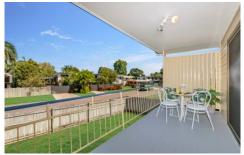

## Property Features;

- 3 bedrooms with ceiling fans.
- Well-presented kitchen with endless storage space.
- Open plan dining and living area.
- Spacious bathroom featuring separate shower and bathtub.
- Front balcony overlooking yard.
- Huge downstairs storage with plenty of room to secure a