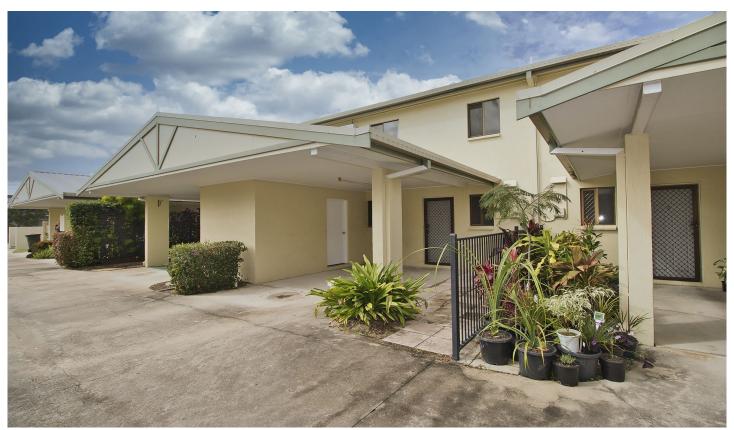

## 4/37 China Street Mundingburra QLD

Spread over two levels by a stylish timber staircase -downstairs, is the kitchen, dining and living all perfectly positioned to maximise space, with an internal laundry and second toilet. The living room is expansive living and opens out to a private courtyard.

At the front of the unit is the covered car accommodation and storeroom and is located in a complex of just 6 units with the park just across the road and extensive walking tracks along the Ross River. As one of Townsville's most desirable suburbs this Townhouse is the perfect place to call home or as an investment property.