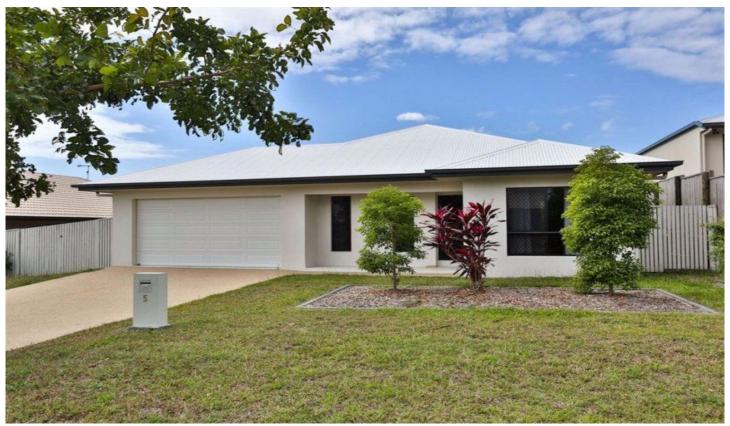

## 5 Yanooa Court Bushland Beach QLD

This lovely home sits on a low maintenance 634sqm block in an elevated position that captures the cool afternoon sea breezes. It is only 12 years old and still in good condition for owner occupiers or still with plenty of depreciation and building allowances for investors.

Currently rented till December 2022 at \$370/week it could probably achieve something more like \$450/week under the current market conditions:

- \* King sized carpeted master bedroom with equally large proportioned walk in robe and beautiful ensuite with twin showers and large vanity
- \* Three more carpeted bedrooms all with two door built in robes
- \* Family bathroom has striking feature tiling with the shower separate from the bath

4 🕮 2 📛 2 👄

**Price** : \$ 435,000 **Land Size** : 634 sgm

View : https://www.kingsberry.com.au/sale/qld/tow nsville-district/bushland-beach/residential/ho

use/7121637

Cameron Cole 07 4772 2022 0423 692 422