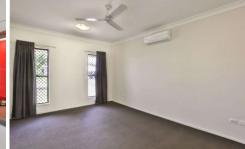

Currently rented till December 2022 at \$370/week it could probably achieve something more like \$450/week under the current market conditions:

- \* King sized carpeted master bedroom with equally large proportioned walk in robe and beautiful ensuite with twin showers and large vanity
- \* Three more carpeted bedrooms all with two door built in robes
- \* Family bathroom has striking feature tiling with the shower separate from the bath