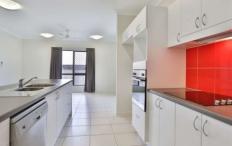

Currently rented till December 2022 at \$370/week it could probably achieve something more like \$450/week under the current market conditions:

- \* King sized carpeted master bedroom with equally large proportioned walk in robe and beautiful ensuite with twin showers and large vanity
- \* Three more carpeted bedrooms all with two door built in robes
- \* Family bathroom has striking feature tiling with the shower separate from the bath