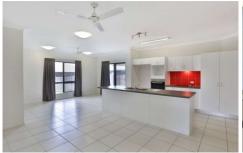

Currently rented till December 2022 at \$370/week it could probably achieve something more like \$450/week under the current market conditions:

- \* King sized carpeted master bedroom with equally large proportioned walk in robe and beautiful ensuite with twin showers and large vanity
- \* Three more carpeted bedrooms all with two door built in robes
- \* Family bathroom has striking feature tiling with the shower separate from the bath